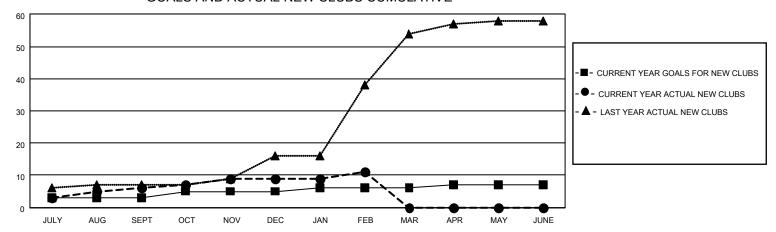

## GOALS AND ACTUAL NEW CLUBS CUMULATIVE

## MONTHLY MEMBERSHIP PROGRESS REPORT

LOCATION INDIA District 320 D Results as of: 2/28/2022

| Clubs                 |               |           |               | Members               |                        |                         |                                                    |
|-----------------------|---------------|-----------|---------------|-----------------------|------------------------|-------------------------|----------------------------------------------------|
| RESULTS FOR 2021-2022 |               |           |               | RESULTS FOR 2021-2022 |                        |                         |                                                    |
| QUARTER               | NEW CLUB GOAL | NEW CLUBS | DROPPED CLUBS | QUARTER MEM           | BER GROWTH NET<br>GOAL | MEMBER GROWTH<br>ACTUAL | DROPPED<br>MEMBERS ACTUAL<br>(including transfers) |
| JULY/AUG/SEPT         | 3             | 6         | 2             | JULY/AUG/SEPT         | 5                      | 290                     | 104                                                |
| OCT/NOV/DEC           | 2             | 3         | 5             | OCT/NOV/DEC           | 5                      | 129                     | 193                                                |
| JAN/FEB/MAR           | 1             | 2         | 0             | JAN/FEB/MAR           | 5                      | 239                     | 13                                                 |
| APR/MAY/JUNE          | 1             | 0         | 0             | APR/MAY/JUNE          | 5                      | 0                       | 0                                                  |