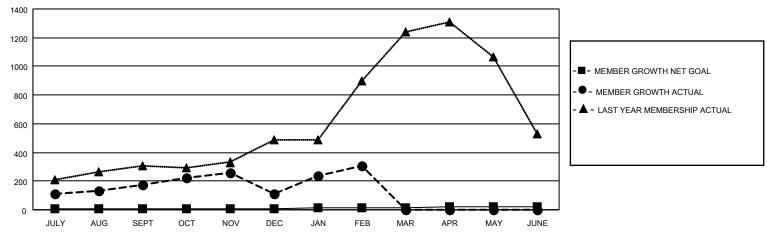

## GOALS AND ACTUAL MEMBERS CUMULATIVE

| DROPPED CLUBS: 7 |     | 78 CLUBS OF 167 ADDED 1 OR<br>MORE NEW MEMBERS | GENDER DISTRIBUTION                 |                |  |
|------------------|-----|------------------------------------------------|-------------------------------------|----------------|--|
|                  |     | NOTE NEW WEINBERG                              | MALE                                | 3,286 (78.65%) |  |
|                  |     |                                                | FEMALE                              | 892 (21.35%)   |  |
| DROPPED MEMBERS  |     |                                                | NON BINARY                          | 0 (0.00%)      |  |
|                  | •   |                                                | PREFER NOT TO ANSWER                | 0 (0.00%)      |  |
| DECEASED         | 9   |                                                |                                     |                |  |
| CLUB CANCELLED   | 139 | CLICK HERE FOR CUMULATIVE                      | TOTAL FAMILY UNIT MEMBERS           | 1,207          |  |
| OTHER            | 162 | MEMBERSHIP DATA                                |                                     | ·              |  |
| TOTAL            | 310 |                                                | FAMILY MEMBERS PAYING HALF DUES 697 |                |  |
|                  |     |                                                |                                     |                |  |

## MONTHLY MEMBERSHIP PROGRESS REPORT

LOCATION INDIA District 320 D Results as of: 2/28/2022

| Clubs                 |               |           |               | Members               |                        |                         |                                                    |
|-----------------------|---------------|-----------|---------------|-----------------------|------------------------|-------------------------|----------------------------------------------------|
| RESULTS FOR 2021-2022 |               |           |               | RESULTS FOR 2021-2022 |                        |                         |                                                    |
| QUARTER               | NEW CLUB GOAL | NEW CLUBS | DROPPED CLUBS | QUARTER MEM           | BER GROWTH NET<br>GOAL | MEMBER GROWTH<br>ACTUAL | DROPPED<br>MEMBERS ACTUAL<br>(including transfers) |
| JULY/AUG/SEPT         | 3             | 6         | 2             | JULY/AUG/SEPT         | 5                      | 290                     | 104                                                |
| OCT/NOV/DEC           | 2             | 3         | 5             | OCT/NOV/DEC           | 5                      | 129                     | 193                                                |
| JAN/FEB/MAR           | 1             | 2         | 0             | JAN/FEB/MAR           | 5                      | 239                     | 13                                                 |
| APR/MAY/JUNE          | 1             | 0         | 0             | APR/MAY/JUNE          | 5                      | 0                       | 0                                                  |